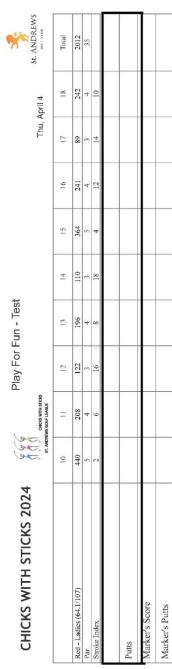

#### **SCORECARDS**

Scorecards are personalized. MAKE SURE YOU PICK UP THE CARD WITH YOUR NAME ON IT FROM THE MARSHAL. Please exchange cards with another member of your playing group. This person will be your MARKER. The MARKER will complete your card.

### YOUR MARKER WILL ENTER YOUR GROSS SCORE FOR THE HOLE AND GOLF GENIUS WILL CALCULATE YOUR NET SCORE.

- 1. At the end of your round total your <u>GROSS</u> scores.
- 2. Both the player and the marker should sign the card.
- 3. Circle, birdies, eagles, chip-ins. Enter the total number of the birdies etc. at the bottom of the card.
- 4. Enter your <u>weekly event result</u> at the bottom of the card. EX: If the event is "Most bogeys" and you had 5 bogeys, write down that number (5).
- 5. Leave the completed scorecards in the boxes in the board room according to which side you played; front or back.

| Chip-    | Ins:   | Marker:  |
|----------|--------|----------|
| Birdies: |        | Player:  |
|          | Weekly | Results: |